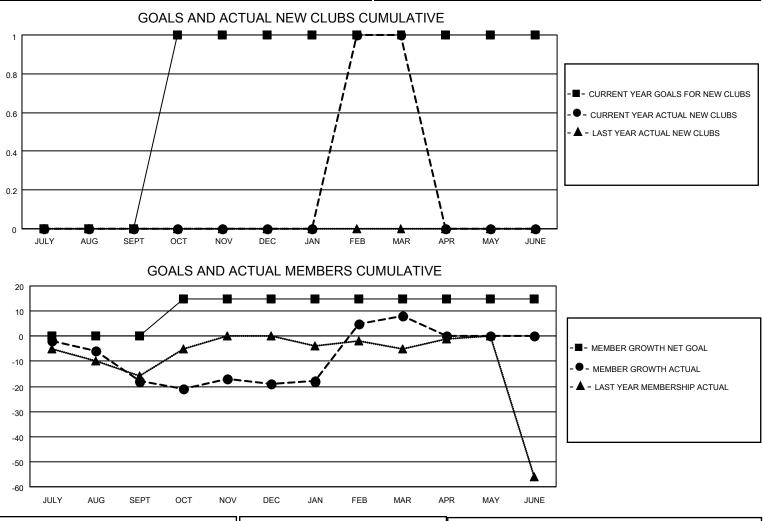

## LOCATION NETHERLANDS

District 110BZ

Results as of: 3/31/2023

|                       | Club          | S         |               |                       | Men                     | nbers                   |                                                    |
|-----------------------|---------------|-----------|---------------|-----------------------|-------------------------|-------------------------|----------------------------------------------------|
| RESULTS FOR 2022-2023 |               |           |               | RESULTS FOR 2022-2023 |                         |                         |                                                    |
| QUARTER               | NEW CLUB GOAL | NEW CLUBS | DROPPED CLUBS | QUARTER               | MBER GROWTH NET<br>GOAL | MEMBER GROWTH<br>ACTUAL | DROPPED<br>MEMBERS ACTUAL<br>(including transfers) |
| JULY/AUG/SEPT         | 0             | 0         | 0             | JULY/AUG/SEPT         | 0                       | 9                       | 23                                                 |
| OCT/NOV/DEC           | 1             | 0         | 0             | OCT/NOV/DEC           | 15                      | 28                      | 23                                                 |
| JAN/FEB/MAR           | 0             | 1         | 0             | JAN/FEB/MAR           | 0                       | 51                      | 20                                                 |
| APR/MAY/JUNE          | 0             | 0         | 0             | APR/MAY/JUNE          | 0                       | 0                       | 0                                                  |